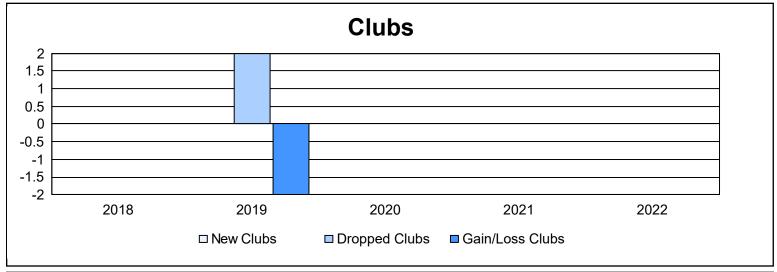

District 334 E As of June 2022 Cumulative

| Year      | New<br>Clubs | Dropped<br>Clubs | Gain/<br>Loss<br>Clubs | New<br>Members | Charter<br>Members | Reinstate<br>Members | Transfer<br>Members | Total<br>Member<br>Added | Total<br>Members<br>Dropped | Gain/<br>Loss<br>Members |
|-----------|--------------|------------------|------------------------|----------------|--------------------|----------------------|---------------------|--------------------------|-----------------------------|--------------------------|
| 2017-2018 | 0            | 0                | 0                      | 176            | 0                  | 7                    | 1                   | 184                      | 235                         | -51                      |
| 2018-2019 | 0            | 2                | -2                     | 139            | 0                  | 3                    | 5                   | 147                      | 263                         | -116                     |
| 2019-2020 | 0            | 0                | 0                      | 167            | 0                  | 3                    | 2                   | 172                      | 191                         | -19                      |
| 2020-2021 | 0            | 0                | 0                      | 104            | 0                  | 4                    | 0                   | 108                      | 206                         | -98                      |
| 2021-2022 | 0            | 0                | 0                      | 100            | 0                  | 1                    | 2                   | 103                      | 156                         | -53                      |
| Average   | 0            | 0                | 0                      | 137            | 0                  | 4                    | 2                   | 143                      | 210                         | -67                      |